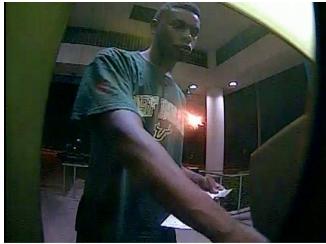

## COMMUNITY CRIME ALERT

Alert#: 2014-006219

Date of Alert: July 15, 2014

Offense: Fraud

Location: USF Credit Union

**Synopsis:** The individual shown below was captured on video surveillance at USF Credit Union depositing fraudulent checks into a compromised account and then withdrawing funds.

07/08/2014 21:27:32.76 46-ATM FRONT W Surveillance EDGEVR42168

Please contact USFPD at (813) 974-2628 if you see or know the identity of this subject. Please refer to the alert number posted on the page.