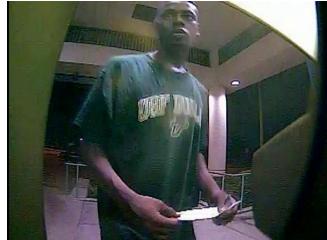

## COMMUNITY CRIME ALERT

Alert#: 2014-006219

Date of Alert: July 15, 2014

Offense: Fraud

Location: USF Credit Union

**Synopsis:** The individual shown below was captured on video surveillance at USF Credit Union depositing fraudulent checks into a compromised account and then withdrawing funds.

07/08/2014 21:27:32.76 46-ATM FRONT W Surveillance EDGEVR42168

Please contact USFPD at (813) 974-2628 if you see or know the identity of this subject. Please refer to the alert number posted on the page.