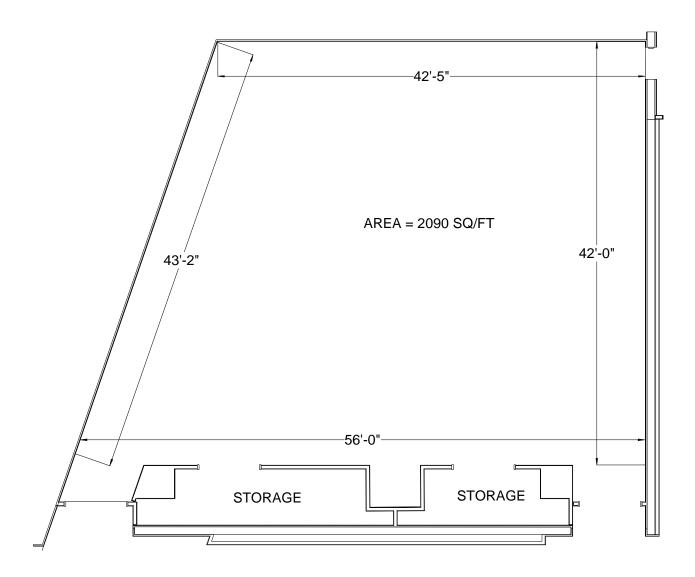

## **Conference Center Room Configurations**

The Conference Center is 2,090 square feet and is the following dimensions.

There are a few possible configurations for the Conference Center. There are two sides to the room, which can be divided with a hanging wall. Each side has an independent projection system for video, computer playback, presentations, etc. The measurement from floor-to-ceiling is 11'.