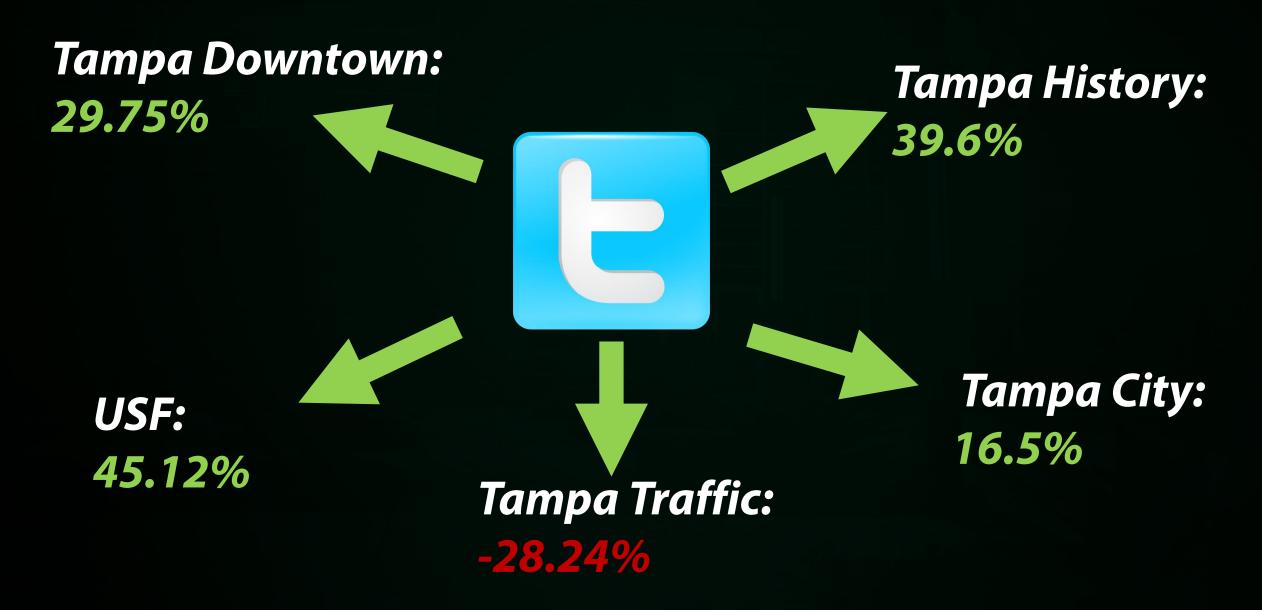

Twitter sentiment.
- Not tracked by conventional agencies yet can offer real time insights.
- Possible substitute for conventional sources.
- Opportunity for communities to have early visibility of the near-term future.

#### THE CONCEPT OF PERSONAS





...We want a new home, happy neighborhood and brightest future for us and our little Mike.



Linda

...Just raised \$5M to expand our business and settle our office somewhere. Happy to launch our killer service in your city..



Jeff

... Need a perfect location for new corporate headquarter to place 50 000 people. Ready to invest over \$5B.



































construction airport transportation community Internet salary tax

#### THE WILLAMS': RELOCATING FAMILY



#### TWITTER SENTIMENT FOR TAMPA BAY AREA (OCTOBER 2017)



#### DRIVERS OF UNEMPLOYMENT RATE

IF THEN

**Educational Attainment** 

1%

**Unemployment Rate** 

by **0.55%** 

**Net Business Establishment Entry** 

10 Business units Unemployment Rate

by **0.01**%

**Transit Availability** 

by 1 mile per capita

**Unemployment Rate** 

by **0.34%** 

**Patents and Trademarks** Per 1,000 Individuals

by 1 unit

**Unemployment Rate** 



by **1.07%** 

## UNEMPLOYMENT RATE FORECAST: WITH AND WITHOUT INVESTMENT IN EDUCATION, BUSINESS ESTABLISHMENT AND INNOVATION

- Percentage of individuals with bachelors and higher degrees increased by 0.5% each year for next 3 years.
- 100 additional business units established each year for next 3 years.
- 250+ additional patents and trademarks registered from Tampa Bay each year for next 3 years.



#### **COMPE