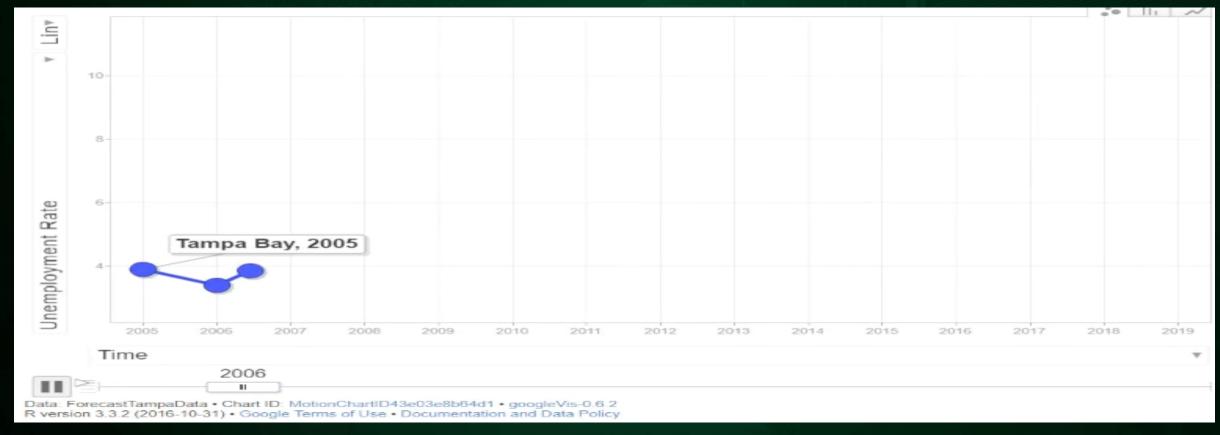

## UNEMPLOYMENT RATE FORECAST: WITH AND WITHOUT INVESTMENT IN EDUCATION, BUSINESS ESTABLISHMENT AND INNOVATION

- Percentage of individuals with bachelors and higher degrees increased by 0.5% each year for next 3 years.
- 100 additional business units established each year for next 3 years.
- 250+ additional patents and trademarks registered from Tampa Bay each year for next 3 years.