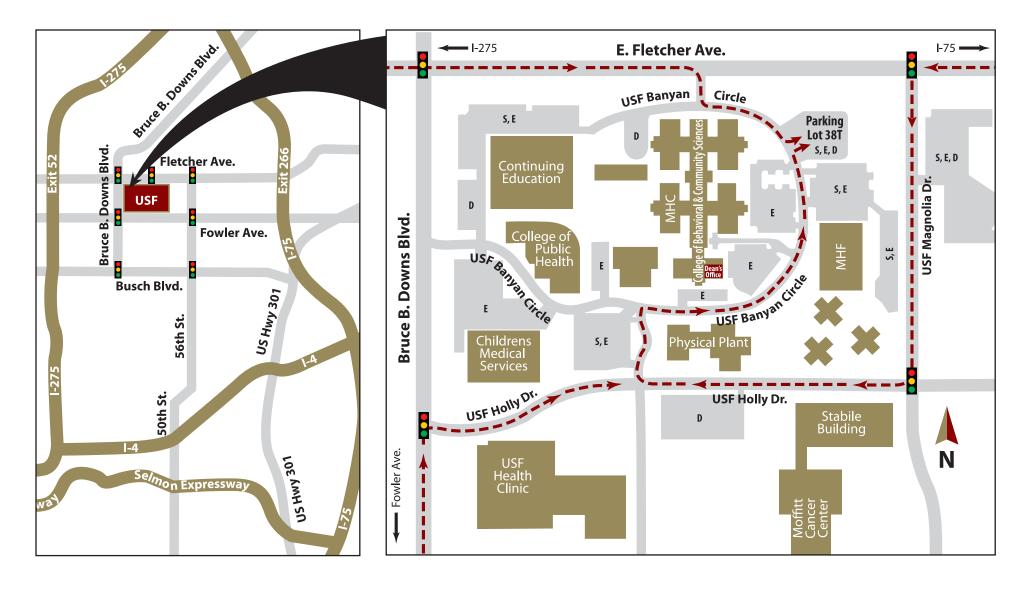

## Directions to College of Behavioral and Community Sciences, MHC building

## From I-275:

Take Exit 52 (CR 579A /Fletcher Ave.) and turn east on Fletcher Avenue. Travel approximately 3 miles to Banyan Circle on the campus of USF (it will be a small road just east of the intersection at Fletcher Ave. and Bruce B. Downs Blvd.). Turn right and continue following Banyan Circle to the left until you reach the parking lot 38T.

## From I-75:

Take Exit 266 (CR 582-A/Fletcher Ave.) and turn west on Fletcher Avenue. Travel approximately 5 miles to Magnolia Drive on the campus of USF. Turn left and proceed to the next intersection at Holly Drive. Turn right and go to Banyan Circle (it will be a small road just after the physical plant). Turn right and continue following Banyan Circle to the right until you reach the parking lot 38T.

## From Fowler Ave. and Bruce B. Downs Blvd.:

Turn north on Bruce B. Downs Blvd. Travel approximately 1 mile to Holly Drive on the campus of USF. Turn right and go to Banyan Circle (it will be a small road just before the physical plant). Turn left and continue following Banyan Circle to the right until you reach the parking lot 38T.