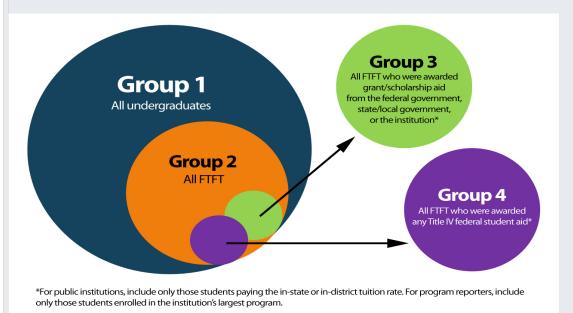

#### **Undergraduate Student Groups**

You will be asked to report information for different groups of students.

- **Group 1:** All undergraduate students
- Group 2: Of Group 1, full-time, first-time degree/certificate-seeking students
- **Group 3:** Of Group 2, students who paid the in-state/in-district tuition rate and were awarded any grant/scholarship aid from the federal government, state/local government, or the institution
- **Group 4:** Of Group 2, students who paid the in-state/in-district tuition rate and were awarded any Title IV federal student aid