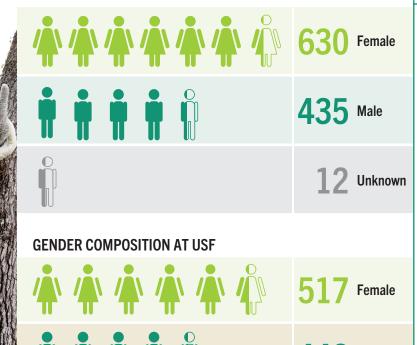

*



222 Associate Degrees/241 Bachelor's Degrees 2023-24

#### OF FCS STUDENTS ARE ENROLLED IN THESE TOP GRADPATHS:



- Psychology
- Biology
- Biomedical Sciences







- Marketing
- Accounting



#### OF USF STUDENTS ARE ENROLLED IN THESE TOP GRADPATHS:



- Psychology
- Health Sciences
- Biomedical Sciences











In Fall 2018 Helios Foundation with matching donors launched a scholarship fund. LEAP Tampa Bay is the managing partner for the distribution of funds. Currently, scholarships are available in Hillsborough, Pasco, and Pinellas counties.

**107 STUDENTS AT THE FCS PARTNERS AND 85 STUDENTS AT** USF RECEIVED SCHOLARSHIPS.

**442** Male

#### RACIAL/ETHNIC COMPOSITION AT FCS PARTNERS



# TO USF

#### **PARTNERS**

















#### **GENDER COMPOSITION AT FCS PARTNERS**





5%