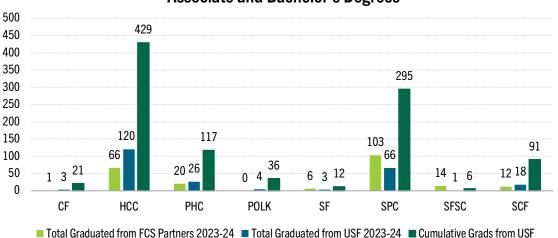

## **Associate and Bachelor's Degrees**

222 Associate Degrees/241 Bachelor's Degrees 2023-24