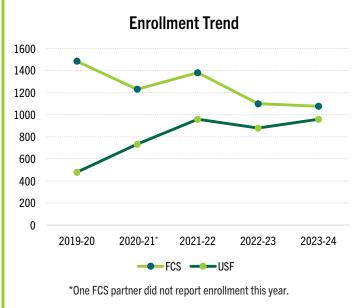

# 2023 - 2024 Annual Report

Fuse is a transfer program between the University of South Florida\* (USF) and eight Florida College System (FCS) institutions. This partnership provides a seamless academic pathway for students to complete an associate degree with guaranteed admission into specific majors at USF, ensuring timely baccalaureate completion.



1,077 Total at FCS Partners/959 Total at USF = 2,036 Total in Fuse 2023-24.







# **Retention Rate from Fall to Spring:**

Fuse Students at FCS 81%

Fuse Students at USF 92%

### **Grade Point Average (GPA)**

Fuse Students at FCS 2.84

Fuse Students at USF 3.18

All information represents retention data from the 2023-24 academic year. GPA data reflects average GPA for all enrolled students as of May 2024.

## **Associate and Bachelor's Degrees**



222 Associate Degrees/241 Bachelor's Degrees 2023-24

#### OF FCS STUDENTS ARE ENROLLED IN THESE TOP GRADPATHS:



- Psychology
- Biology
- Biomedical Sciences







- Marketing
- Accounting



#### OF USF STUDENTS ARE ENROLLED IN THESE TOP GRADPATHS:



- Psychology
- Health Sciences
- Biomedical Sciences











In Fall 2018 Helios Foundation with matching donors launched a scholarship fund. LEAP Tampa Bay is t