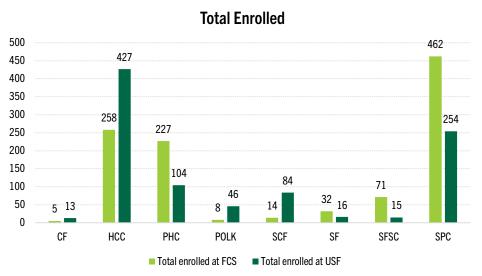

# 2023 - 2024 Annual Report

Fuse is a transfer program between the University of South Florida\* (USF) and eight Florida College System (FCS) institutions. This partnership provides a seamless academic pathway for students to complete an associate degree with guaranteed admission into specific majors at USF, ensuring timely baccalaureate completion.



1,077 Total at FCS Partners/959 Total at USF = 2,036 Total in Fuse 2023-24.







# **Retention Rate from Fall to Spring:**

Fuse Students at FCS 81%

Fuse Students at USF 92%

### **Grade Point Average (GPA)**

Fuse Students at FCS 2.84

Fuse Students at USF 3.18

All information represents retention data from the 2023-24 academic year. GPA data reflects average GPA for all enrolled students as of May 2024.

## **Associate and Bachelor's Degrees**



222 Associate Degrees/241 Bachelor's Degrees 2023-24

#### OF FCS STUDENTS ARE ENROLLED IN THESE TOP GRADPATHS:



- Psychology
- Biology
- Biomedical Sciences







- Marketing
- Accounting



#### OF USF STUDENTS ARE ENROLLED IN THESE TOP GRADPATHS:



- Psychology
- Health Sciences
- Biomedical Sciences











In Fall 2018 Helios F