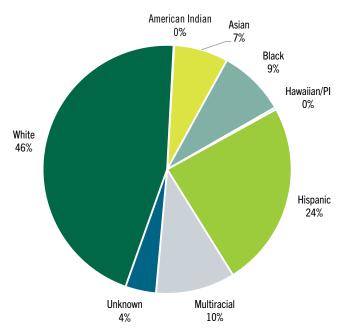

verage GPA for all enrolled students as of May 2024.

## **Associate and Bachelor's Degrees**



222 Associate Degrees/241 Bachelor's Degrees 2023-24

#### OF FCS STUDENTS ARE ENROLLED IN THESE TOP GRADPATHS:



- Psychology
- Biology
- Biomedical Sciences







- Marketing
- Accounting



#### OF USF STUDENTS ARE ENROLLED IN THESE TOP GRADPATHS:



- Psychology
- Health Sciences
- Biomedical Sciences











In Fall 2018 Helios Foundation with matching donors launched a scholarship fund. LEAP Tampa Bay is the managing partner for the distribution of funds. Currently, scholarships are available in Hillsborough, Pasco, and Pinellas counties.

**107 STUDENTS AT THE FCS PARTNERS AND 85 STUDENTS AT** USF RECEIVED SCHOLARSHIPS.

**442** Male

#### RACIAL/ETHNIC COMPOSITION AT FCS PARTNERS



# TO USF

#### **PARTNERS**

















#### **GENDER COMPOSITION AT FCS PARTNERS**





5%